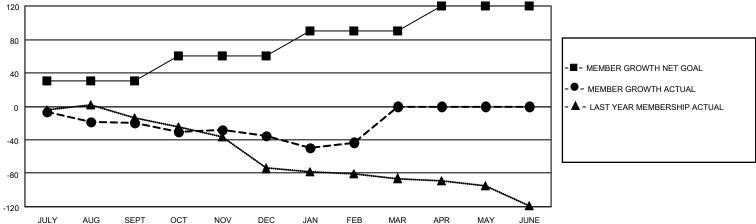

## MONTHLY MEMBERSHIP PROGRESS REPORT

**LOCATION PRINCE EDWARD ISLAND** 

District N 1

Results as of: 2/28/2023

| Clubs                 |               |           |               | Members               |                       |                         |                                                    |
|-----------------------|---------------|-----------|---------------|-----------------------|-----------------------|-------------------------|----------------------------------------------------|
| RESULTS FOR 2022-2023 |               |           |               | RESULTS FOR 2022-2023 |                       |                         |                                                    |
| QUARTER               | NEW CLUB GOAL | NEW CLUBS | DROPPED CLUBS | QUARTER MEMB          | ER GROWTH NET<br>GOAL | MEMBER GROWTH<br>ACTUAL | DROPPED<br>MEMBERS ACTUAL<br>(including transfers) |
| JULY/AUG/SEPT         | 0             | 0         | 1             | JULY/AUG/SEPT         | 30                    | 11                      | 27                                                 |
| OCT/NOV/DEC           | 0             | 0         | 0             | OCT/NOV/DEC           | 30                    | 28                      | 43                                                 |
| JAN/FEB/MAR           | 0             | 0         | 0             | JAN/FEB/MAR           | 30                    | 37                      | 40                                                 |
| APR/MAY/JUNE          | 1             | 0         | 0             | APR/MAY/JUNE          | 30                    | 0                       | 0                                                  |